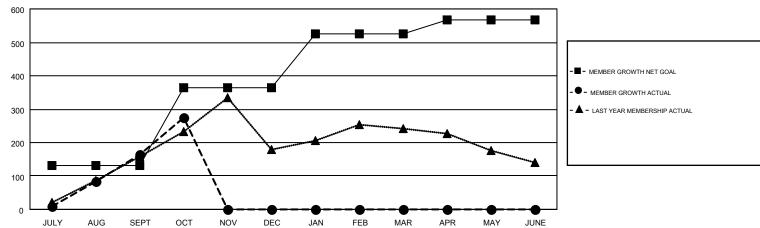

## GOALS AND ACTUAL MEMBERS CUMULATIVE

| DROPPED CLUBS: 1  DROPPED MEMBERS |     | 75 CLUBS OF 293 ADDED 1 OR MORE<br>NEW MEMBERS | GENDER DISTRIBUTION  MALE 4,448 (54.14%)  FEMALE 3,767 (45.86%) |  |     |
|-----------------------------------|-----|------------------------------------------------|-----------------------------------------------------------------|--|-----|
| DECEASED                          | 7   | CLICK HERE FOR CUMULATIVE                      | TOTAL FAMILY UNIT MEMBERS                                       |  | 425 |
| CLUB CANCELLED                    | 0   | MEMBERSHIP DATA                                |                                                                 |  |     |
| OTHER                             | 142 |                                                | FAMILY MEMBERS PAYING HALF DUES                                 |  | 228 |
| TOTAL                             | 149 |                                                | DOES                                                            |  |     |

## GMT MONTHLY MEMBERSHIP PROGRESS REPORT

Multiple District 310

Results as of: 10/31/2018

LOCATION: THAILAND

MT: PRAYAT SIRINAPHAPHAN

GMT CA 5

| Clubs         |               |           |               | Members               |                           |                         |                                              |  |
|---------------|---------------|-----------|---------------|-----------------------|---------------------------|-------------------------|----------------------------------------------|--|
|               | RESULTS FOR   | 2018-2019 |               | RESULTS FOR 2018-2019 |                           |                         |                                              |  |
| QUARTER       | NEW CLUB GOAL | NEW CLUBS | DROPPED CLUBS | QUARTER               | MEMBER GROWTH NET<br>GOAL | MEMBER GROWTH<br>ACTUAL | DROPPED MEMBERS ACTUAL (including transfers) |  |
| JULY/AUG/SEPT | 3             | 3         | 1             | JULY/AUG/SEPT         | 130                       | 292                     | 98                                           |  |
| OCT/NOV/DEC   | 5             | 0         | 0             | OCT/NOV/DEC           | 234                       | 178                     | 51                                           |  |
| JAN/FEB/MAR   | 3             | 0         | 0             | JAN/FEB/MAR           | 161                       | 0                       | 0                                            |  |
| APR/MAY/JUNE  | 0             | 0         | 0             | APR/MAY/JUNE          | 41                        | 0                       | 0                                            |  |