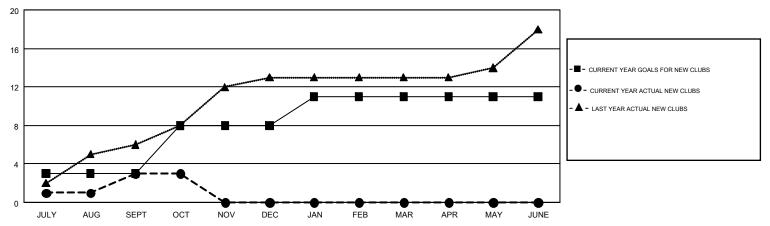

## GOALS AND ACTUAL NEW CLUBS CUMULATIVE

## GMT MONTHLY MEMBERSHIP PROGRESS REPORT

Multiple District 310

Results as of: 10/31/2018

LOCATION: THAILAND

MT: PRAYAT SIRINAPHAPHAN

GMT CA 5

| Clubs         |               |           |               | Members               |                           |                         |                                              |  |
|---------------|---------------|-----------|---------------|-----------------------|---------------------------|-------------------------|----------------------------------------------|--|
|               | RESULTS FOR   | 2018-2019 |               | RESULTS FOR 2018-2019 |                           |                         |                                              |  |
| QUARTER       | NEW CLUB GOAL | NEW CLUBS | DROPPED CLUBS | QUARTER               | MEMBER GROWTH NET<br>GOAL | MEMBER GROWTH<br>ACTUAL | DROPPED MEMBERS ACTUAL (including transfers) |  |
| JULY/AUG/SEPT | 3             | 3         | 1             | JULY/AUG/SEPT         | 130                       | 292                     | 98                                           |  |
| OCT/NOV/DEC   | 5             | 0         | 0             | OCT/NOV/DEC           | 234                       | 178                     | 51                                           |  |
| JAN/FEB/MAR   | 3             | 0         | 0             | JAN/FEB/MAR           | 161                       | 0                       | 0                                            |  |
| APR/MAY/JUNE  | 0             | 0         | 0             | APR/MAY/JUNE          | 41                        | 0                       | 0                                            |  |